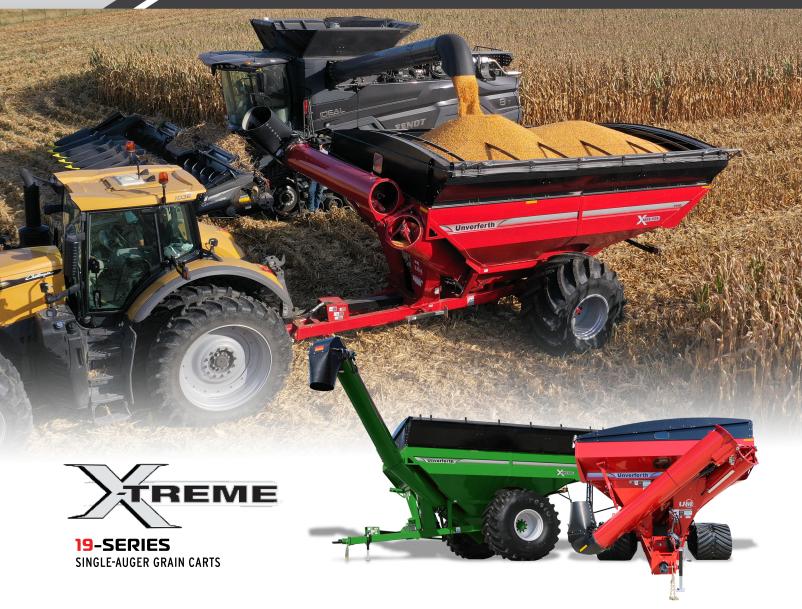

## EXTREME REACH EASIER UNLOADING

The **X-Treme® grain carts** feature a patented front-folding design that angles the auger upward, outward and forward for the easiest unloading and greater visibility of the downspout. This direct line of sight to the downspout from the side window of the tractor cab eliminates the need to twist around during unloading, reducing fatigue and increasing unloading accuracy. Models are available in capacities from 1,500 to 1,000 bushels and include a standard four-way directional downspout, a 21" sump auger that unloads grain up to 650 bushels per minute, and your choice of high-flotation single tires or tracked undercarriage.